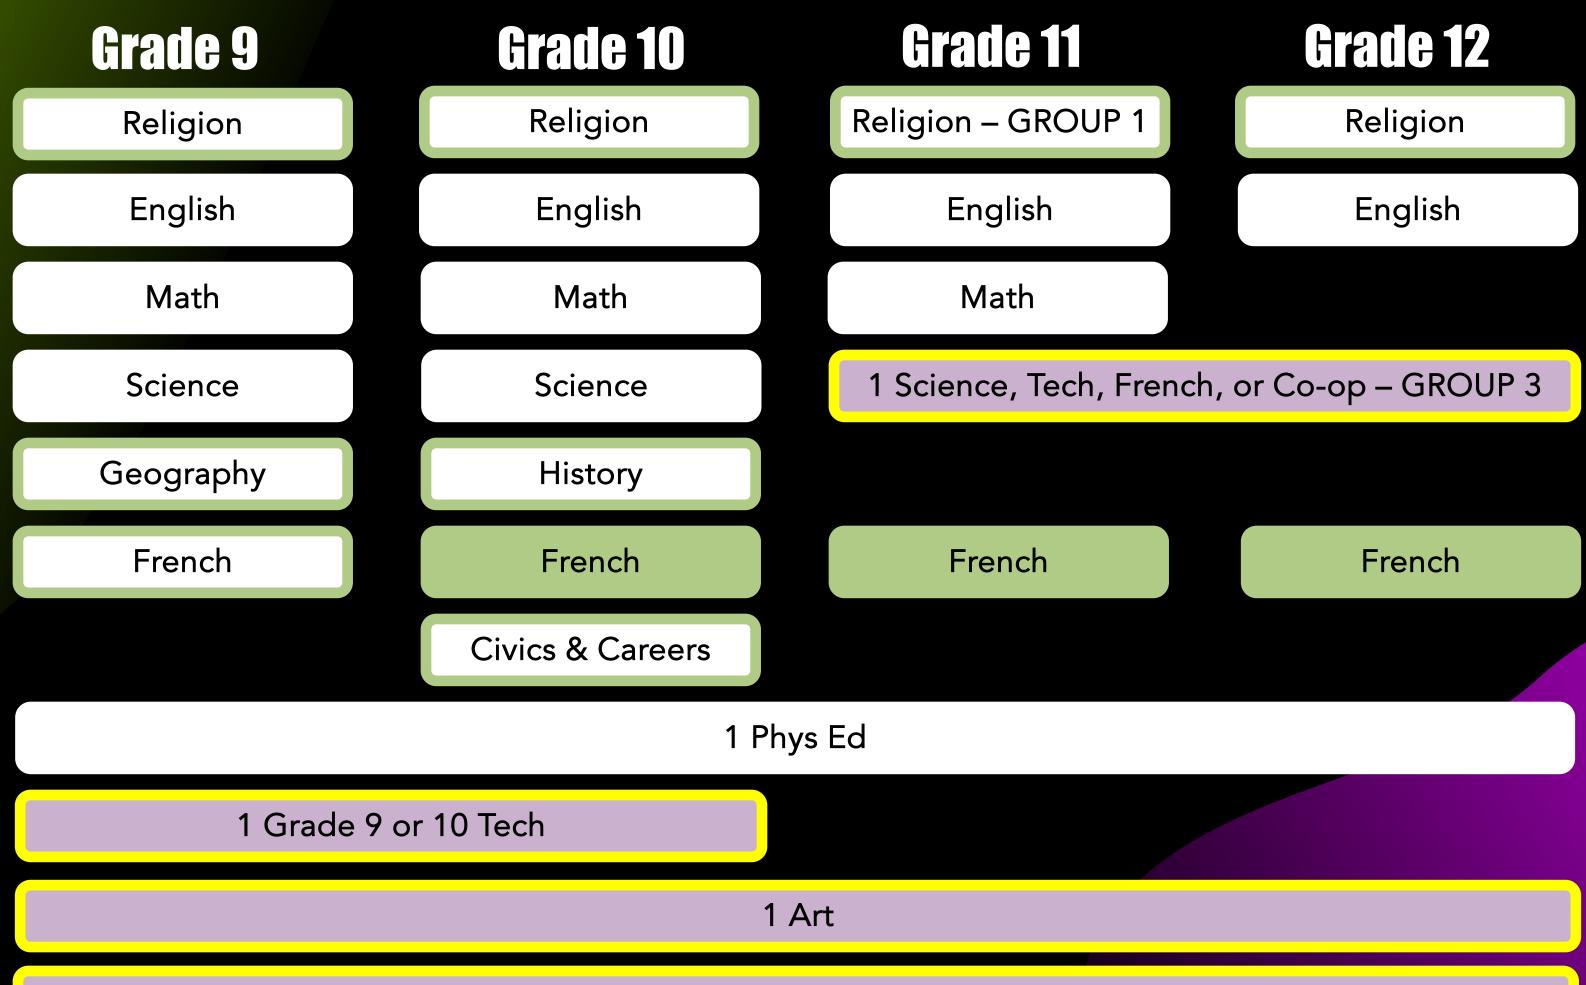

# **30 credits**

## 19 Compulsory + 11 Elective

- credits in English (1 credit per grade)
- credits in mathematics (1 in Grade 11 or 12) 3
- credits in science 2
- credit in Canadian history
- credit in Canadian geography
- credit in the arts
- credit in health and physical education
- credit in French as a second language
- credit in grade 9 or 10 tech
- credit in career studies
- 0.5 credit in civics
  - Group 1 credit ~

English, or French as a second language, or a Native/ classical/international language, or social sciences and

the humanities, or Canadian and world studies, or guidance and career education, or cooperative education

## Group 2 credit ~

Health and physical education, or the arts, or business studies, or French as a second language, or cooperative education

## Group 3 credit ~

Science (Grade 11 or 12), or technological education, or French as a second language, or computer studies, or cooperative education

# Grade 9 Course Selection

1 grade 9 or 10 TECH credit is required

TAS1OC - Communications & Computer TechTAS1OS - Green Industries & Health CareTAS1OT - Construction & Design Tech

1 ART credit is required and recommended in grade 9 or 10

ADA1O1 - Drama AMI1O1 - Instrumental Music AMV1O1 - Vocal Music AVI1O1 - Visual Arts

1 PHYS ED credit is required and recommended in grade 9 or 10

PPL101 - Phys Ed - Male PPL102 - Phys Ed - Female PPL10F - Phys Ed - Co-ed Fl

Other

GLE1O1 – Learning Strategies