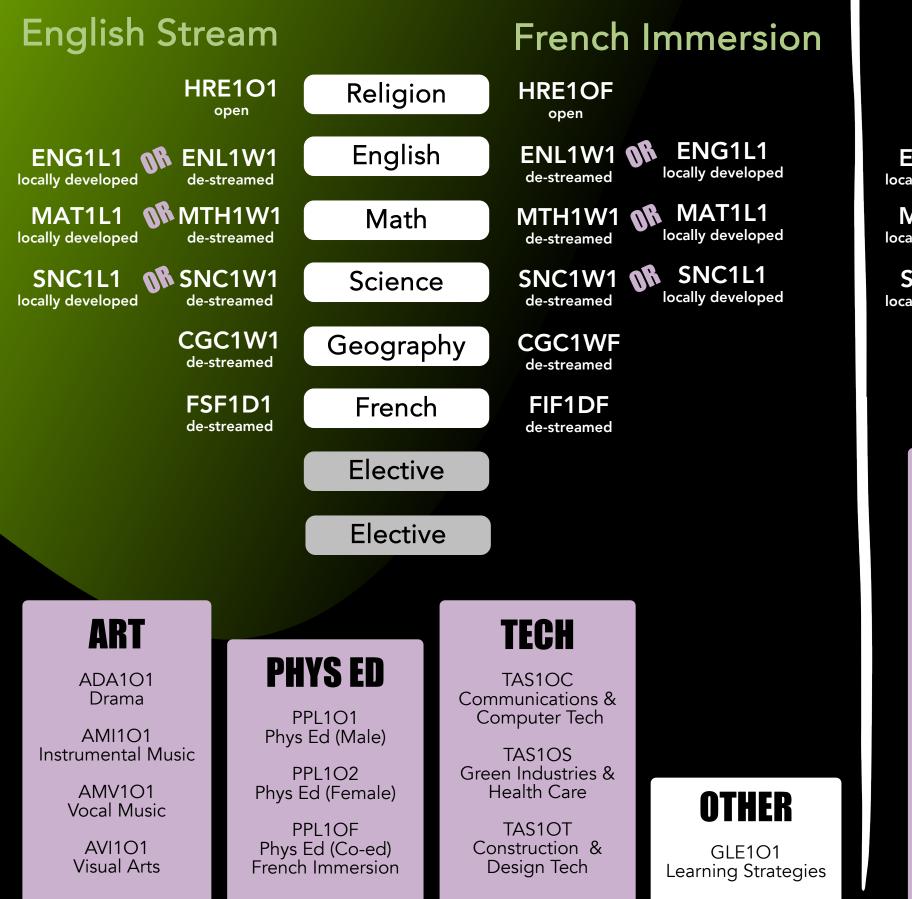

# Grade 9 Course Selection

1 grade 9 or 10 TECH credit is required

TAS1OC - Communications & Computer TechTAS1OS - Green Industries & Health CareTAS1OT - Construction & Design Tech

1 ART credit is required and recommended in grade 9 or 10

ADA1O1 - Drama AMI1O1 - Instrumental Music AMV1O1 - Vocal Music AVI1O1 - Visual Arts

1 PHYS ED credit is required and recommended in grade 9 or 10

PPL101 - Phys Ed - Male PPL102 - Phys Ed - Female PPL10F - Phys Ed - Co-ed Fl

Other

GLE1O1 – Learning Strategies

# **Grade 9 Course Selection**